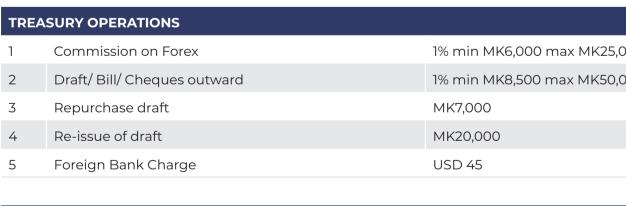

9

3 Bank processed 4 Service agreements 5 E/C Charge 6 Draft 7 Bill 8 Foreign Cheque 9 Foreign notes sales 10 Sale against FCDA balances

 $\langle \rangle$ 

| FOR | EIGN CURRENCY DENOMINATION ACCOUNTS (FCDA)                    |                             |
|-----|---------------------------------------------------------------|-----------------------------|
| А   | Transfer from FCDA to Current Account (MWK) with another Bank |                             |
| 1   | Transfer cost                                                 | 1% min MK5,000 max MK29,000 |
| 2   | ATS -Transfer up to 15:00hr                                   | MK18,500                    |
|     | After 15:00hrs at customer's request                          | MK40,000                    |
|     |                                                               |                             |
| В   | Transfer from FCDA to other Banks in foreign currency         |                             |
| 1   | Transfer cost                                                 | USD 50                      |
| 2   | Swift message                                                 | USD45                       |
|     |                                                               |                             |
| С   | Statement                                                     |                             |
| 1   | Statement same year (Interim) per page                        | USD 30                      |
| 2   | Interim (1Month) statement with vouchers for inspection       | USD 40                      |
| 3   | Account closure within 6 months                               | USD 42                      |
|     |                                                               |                             |